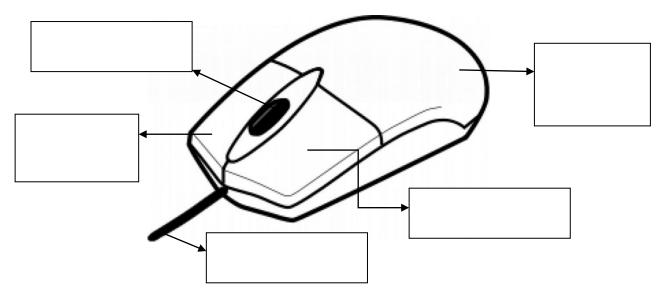

m (Shoes/Caps)                |               |  |
| d) Wash your be         | efore touching the computer. (feet/hands)                     |               |  |
| e) The                  | _ of the mouse is connected with the CPU. (I                  | Pointer/Tail) |  |
| Q2. Match the following | g parts of a computer mouse with real mou                     | lse.          |  |
| Real mouse              | Computer mou                                                  | Ise           |  |
| a) Ears                 | Mouse                                                         |               |  |
| b) Tail                 | Buttons                                                       |               |  |

Cable

## Q3. Label the following parts of computer mouse and color it.

c) Body



## Q4. Fill in the correct answer using help box.

| Clicking                                          | Double-clicking | Mouse-pad | Pointer |  |
|---------------------------------------------------|-----------------|-----------|---------|--|
| a) Mouse should b                                 |                 |           |         |  |
| b) Pressing the mo                                | ·               |           |         |  |
| c) The arrow that appears on the screen is called |                 |           |         |  |
| d) Pressing the mo                                | ,               |           |         |  |

## Q5. Put a cross(X) for the pictures that are not considered as good manners in the computer room.