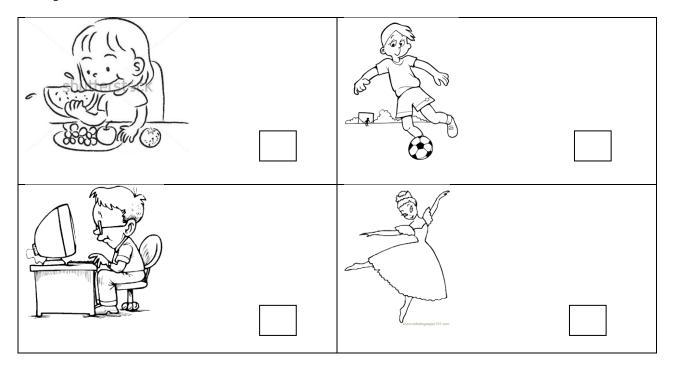

## Q5. Put a cross(X) for the pictures that are not considered as good manners in the computer room.