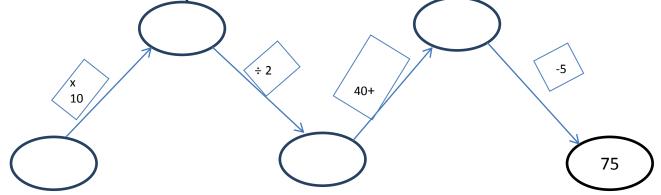

- i) 72L 044 ml from 98 L 677 ml
- ii) 56 L9 ml from 80 L

Q 8 .Find the missing digits

Q 9. After performing all the operations that are indicated, you end up with the number 75. What number did you start with?