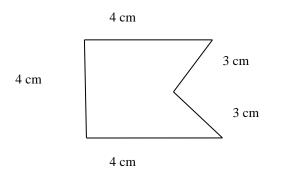

- Q 2 . Find the perimeter of a triangle with sides 14 cm, 14 cm and 12 cm.
- Q 3. Find the area of a rectangle whose length is 13 cm and breadth is 10 cm.
- Q 4 . Find the perimeter of the following figure :