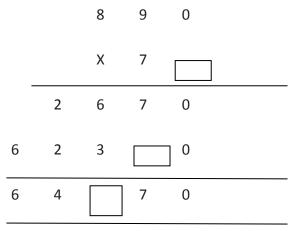

- i) 72L 044 ml from 98 L 677 ml
- ii) 56 L9 ml from 80 L

Q 8 .Find the missing digits

Q 9. After performing all the operations that are indicated, you end up with the number 75. What number did you start with?