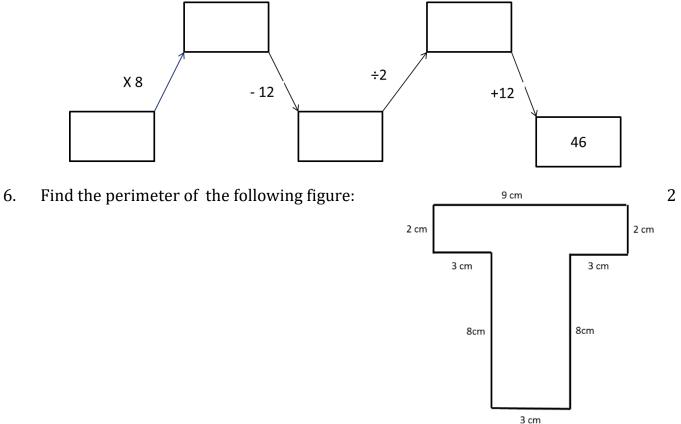

## ST. THOMAS SCHOOL, SAHIBABAD PERIODIC TEST -III (2024-25) WORKSHEET SUBJECT - MATHEMATICS M. OBTAINED -TIME - 1 HOUR **CLASS - IV** M.M. - 20 SEC - \_\_\_\_ ROLL NO. - \_\_\_\_\_ DATE - \_\_\_\_\_ NAME - \_\_\_\_\_ Fill in the blanks: Α 1. 1 added to a number gives the \_\_\_\_\_\_ of the number. 1 2. Two times 750 is \_\_\_\_\_. 1 Perimeter of a \_\_\_\_\_ = L × B 3. 1 4. The smaller number which is to be subtracted from another number is called ------1 Do the following questions: B 5. After performing all the operations that are indicated you end up with the number 2 46. What number did you start with?