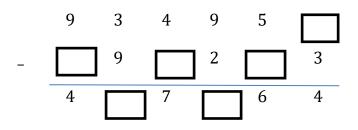

9. Find the missing digits:

10. The perimeter of a square park is 48 m. Find the length of each side of the park 4 also find its area.

3