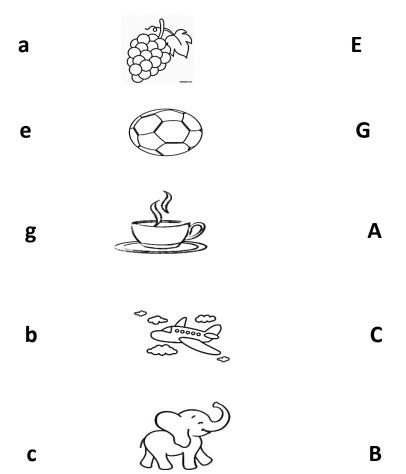

|    |   |   |  |  |  |
|     |                                                       |                           | i  |   | h |  |  |  |
|     |                                                       |                           | t  |   | i |  |  |  |
|     |                                                       |                           | е  |   | а |  |  |  |
|     |                                                       |                           | a  |   | f |  |  |  |
|     |                                                       |                           | h  |   | е |  |  |  |
|     |                                                       |                           | f  |   | t |  |  |  |

## Q6. Match the letters to the picture starting with same sound.