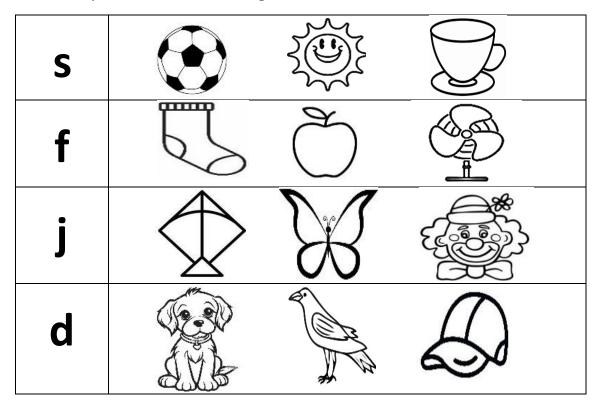

Q1. Circle the picture related to the given letters and colour them.

| Q3. | Write the letter that comes next to the given letter. |                           |    |   |   |  |  |  |
|-----|-------------------------------------------------------|---------------------------|----|---|---|--|--|--|
|     |                                                       | <b>g</b>                  |    |   | S |  |  |  |
|     |                                                       | р                         |    |   | h |  |  |  |
| Q4. | Find & cir                                            | cle the letter ' <b>h</b> | ·· |   |   |  |  |  |
|     | h                                                     | b                         | m  | h |   |  |  |  |
|     | h                                                     | h                         | S  | h |   |  |  |  |
|     | d                                                     | h                         | а  | h |   |  |  |  |
| Q5. | Match the similar letters:-                           |                           |    |   |   |  |  |  |
|     |                                                       |                           | i  |   | h |  |  |  |
|     |                                                       |                           | t  |   | i |  |  |  |
|     |                                                       |                           | е  |   | а |  |  |  |
|     |                                                       |                           | a  |   | f |  |  |  |
|     |                                                       |                           | h  |   | е |  |  |  |
|     |                                                       |                           | f  |   | t |  |  |  |