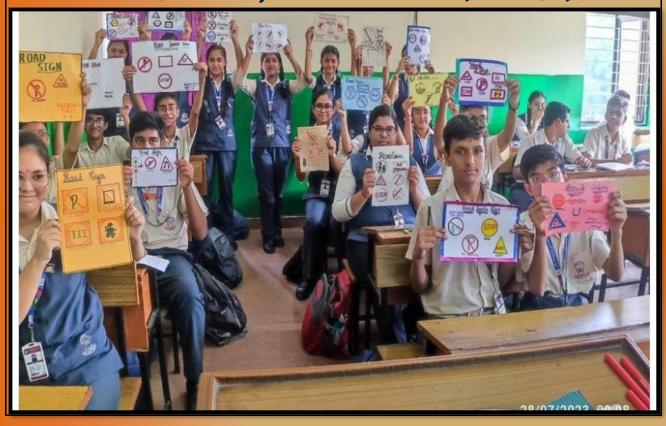

A Special Assembly was conducted by class III and everyone took a pledge to abide by the traffic rules. A number of activities were held in school premises to spread awareness about road safety. A video on Road safety rules was also shown to classes III to VIII and a Poster making competition on road signs was conducted for class X. The week ended with a Speech Competition on 'Skills of Good Driver for class IX.