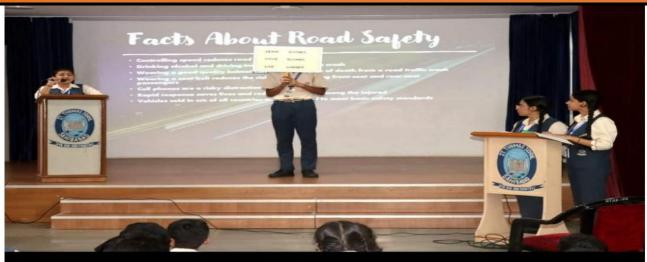

A Special Assembly was conducted by class III and everyone took a pledge to abide by the traffic rules. A number of activities were held in school premises to spread awareness about road safety. A video on Road safety rules was also shown to classes III to VIII and a Poster making competition on road signs was conducted for class X. The week ended with a Speech Competition on 'Skills of Good Driver for class IX.