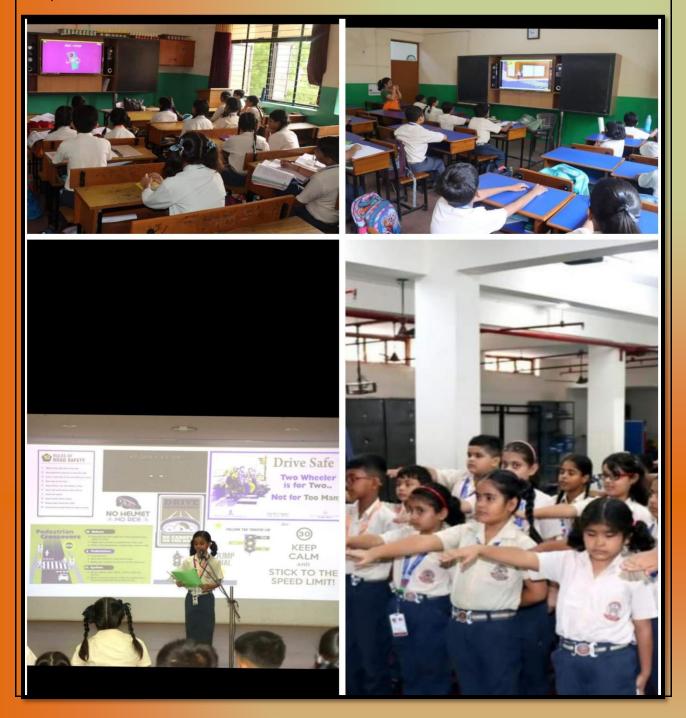

## ST. THOMAS SCHOOL SAHIBABD ROADSAFETYWEEK

St. Thomas School organized Road Safety Week (17-0723 to31-07-23) for spreading the awareness about road safety and skills of a good driver to educate the students about road safety as the graph of road way deaths and injuries is increasing day by day.

A Special Assembly was conducted by class III and everyone took a pledge to abide by the traffic rules. A number of activities were held in school premises to spread awareness about road safety. A video on Road safety rules was also shown to classes III to VIII and a Poster making competition on road signs was conducted for class X. The week ended with a Speech Competition on 'Skills of Good Driver for class IX.