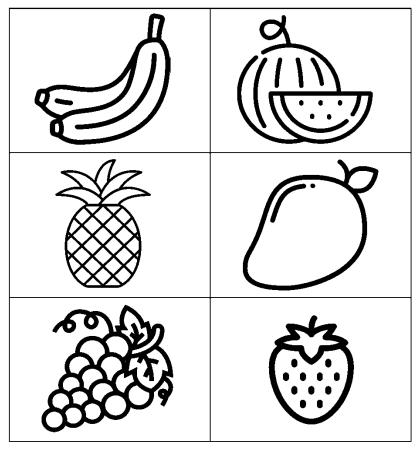

#### ST. THOMAS SCHOOL, SAHIBABAD

# E.V.S. PRACTICE WORKSHEET CYCLE-II

| NAME:    | CLASS-PREP. SEC | DATE:- |
|----------|-----------------|--------|
| INAIVIE. | CLASS-FILE. SLC | DAIL.  |

#### Q1. Colour the fruits which have seeds



### Q2. Color the first day of the week

Days of the Week



Q3. Draw any 2 objects that you see in the day and at night.

| Day | Night |  |
|-----|-------|--|
|     |       |  |
|     |       |  |
|     |       |  |
|     |       |  |
|     |       |  |
|     |       |  |
|     |       |  |
|     |       |  |

Q4. Arrange days in the correct order.

| Sunday    |  |
|-----------|--|
| Tuesday   |  |
| Thursday  |  |
| Saturday  |  |
| Monday    |  |
| Wednesday |  |
| Friday    |  |

# Q5. Circle the correct image.

### 1. Place where we go to read books





# 2. Computer Lab in the school





# 3. Place where we play in our school.





Q6. Match the food to its sources.



Q7. Complete the faces by drawing the Happy/Sad emotions in the given circle.