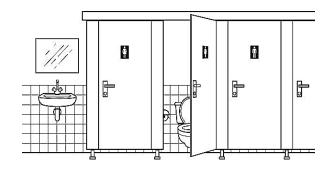

. THOMAS SCHOOL, SAHIBABAD

# E.V.S. PRACTICE WORKSHEET CYCLE-II

| NAME:    | CLASS-PREP. SEC | DATE:- |
|----------|-----------------|--------|
| INAIVIE. | CLASS-FILE. SLC | DAIL.  |

#### Q1. Colour the fruits which have seeds



### Q2. Color the first day of the week

Days of the Week



Q3. Draw any 2 objects that you see in the day and at night.

| Day | Night |  |
|-----|-------|--|
|     |       |  |
|     |       |  |
|     |       |  |
|     |       |  |
|     |       |  |
|     |       |  |
|     |       |  |
|     |       |  |

Q4. Arrange days in the correct order.

| Sunday    |  |
|-----------|--|
| Tuesday   |  |
| Thursday  |  |
| Saturday  |  |
| Monday    |  |
| Wednesday |  |
| Friday    |  |

# Q5. Circle the correct image.

### 1. Place where we go to read books





# 2. Computer Lab in the school





# 3. Place where we play in our school.





Q6. Match the food to its sources.



Q7. Complete the faces by drawing the Happy/Sad emotions in the given circle.