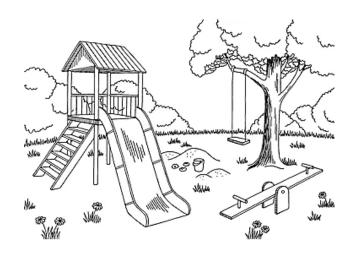

# Q5. Circle the correct image.

# 3. Place where we play in our school.

Q6. Match the food to its sources.

Q7. Complete the faces by drawing the Happy/Sad emotions in the given circle.