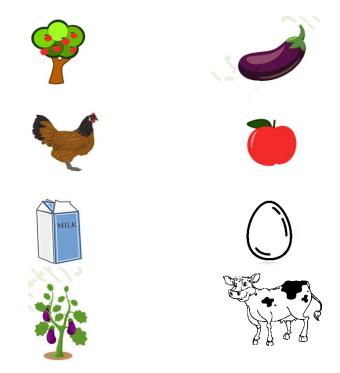

# 3. Place where we play in our school.

Q6. Match the food to its sources.

Q7. Complete the faces by drawing the Happy/Sad emotions in the given circle.